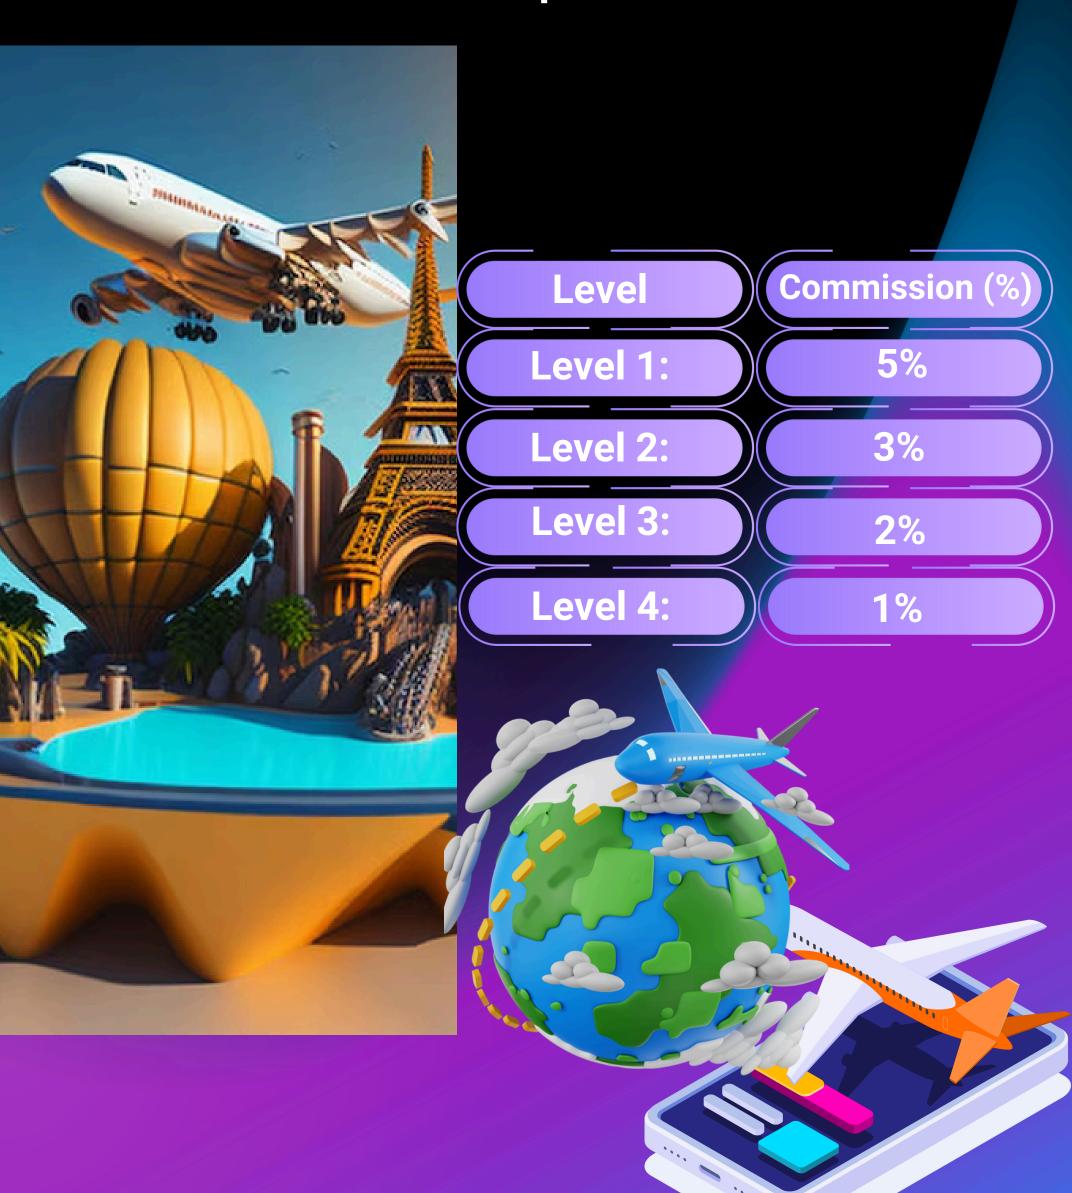

### MATCHING INCOME (WORKING INCOME)

Al TOURS also offers binary income, a popular structure in network-based platforms. Users can earn 5% in matching binary income based on their network's performance.